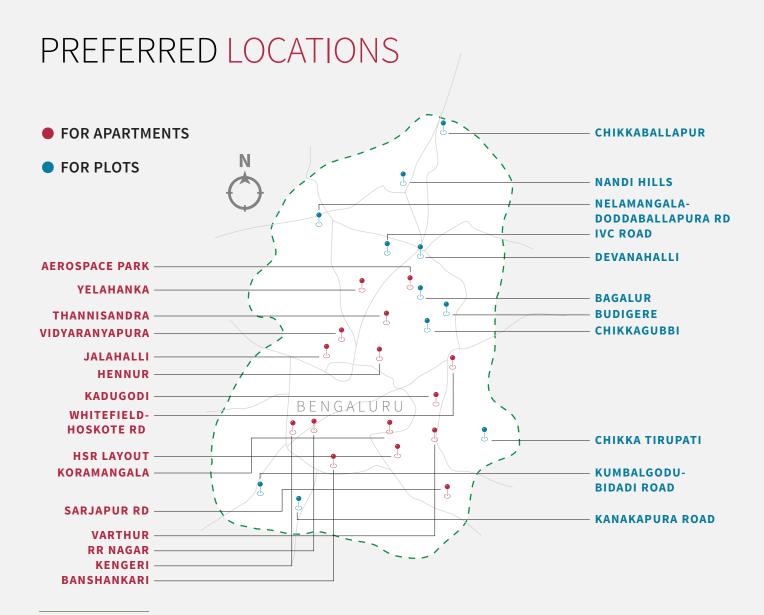

## IDEAL LAND PARCELS PREFERRED FOR JOINT DEVELOPMENTS

Land should come in BDA / BBMP / BMRDA / BIAAPA limits with clear title, non-tenanted, converted and free from all encumbrances.

### LAND PARCEL AREA

Apartments : 3 - 8 Acres
Plots : 15 - 50 Acres

#### MINIMUM ROAD WIDTH IN FRONT OF LAND

Apartments: 40 FT. Plots: 30 FT.

If you are interested in this partnership, you may reach out to us on the below co-ordinates.